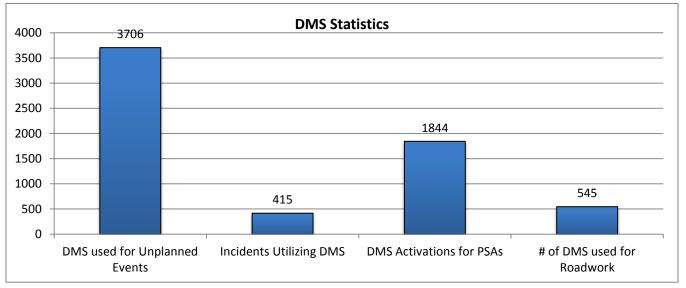

| 12. Event DIVIS Statistics: |                     |                       |                     |
|-----------------------------|---------------------|-----------------------|---------------------|
| Number of DMS Used for      | Number of Incidents | Average Number of DMS | Average DMS Message |
| Unplanned Events*:          | Utilizing DMS       | per Incident          | Duration            |
| 3706                        | 415                 | 9                     | 3:03                |

| 13. PSA - DMS Activations:            |  |  |  |  |  |  |  |
|---------------------------------------|--|--|--|--|--|--|--|
| Number of Public Service Announcement |  |  |  |  |  |  |  |
| DMS Activations                       |  |  |  |  |  |  |  |
| 1844                                  |  |  |  |  |  |  |  |

<sup>\*</sup> The DMS used for "Unplanned Events" includes crashes, congestion, visibility, silver alerts, etc.

| 14. Road Work - DMS Statistics: |           |                          |                   |
|---------------------------------|-----------|--------------------------|-------------------|
| Scheduled                       | Emergency |                          | Total # Road Work |
| Road Work                       | Road Work |                          | Patterns          |
| 159                             | 2         |                          | 161               |
| # DMS Used for Road Work        |           | Average # of DMS/Pattern |                   |
| 545                             |           |                          | 3                 |