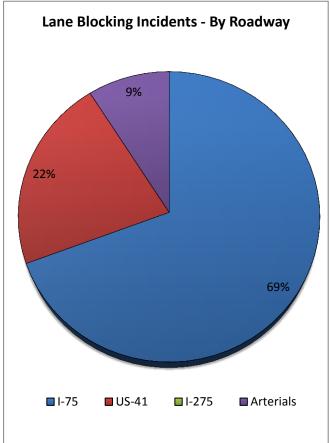

| 8. Lane Blocking In | icidents - By Co | ounty and Roa | dway:     |          |         |              |
|---------------------|------------------|---------------|-----------|----------|---------|--------------|
|                     | Collier          | Lee           | Charlotte | Sarasota | Manatee | Other Dist 1 |
| Roadways            | County           | County        | County    | County   | County  | Counties     |
| I-75                | 77               | 229           | 45        | 78       | 20      | -            |
| US-41               | 16               | 61            | 9         | 24       | 31      | -            |
| I-275               | -                | -             | -         | -        | 0       | -            |
| Arterials           | 6                | 24            | 24        | 2        | 0       | 3            |
| Total Incidents     | 99               | 314           | 78        | 104      | 51      | 3            |

|                 | District 7* | District 6* | District 4* | FL Turnpike* | Total Incidents |
|-----------------|-------------|-------------|-------------|--------------|-----------------|
| Roadways        | TMC         | TMC         | TMC         | TMC          | By Roadway      |
| I-75            | 0           | 0           | 3           | -            | 452             |
| US-41           | 0           | 0           | -           | -            | 141             |
| I-275           | 0           | -           | -           | -            | 0               |
| Arterials       | 0           | 0           | 0           | 0            | 59              |
| Total Incidents | 0           | 0           | 3           | 0            | 652             |