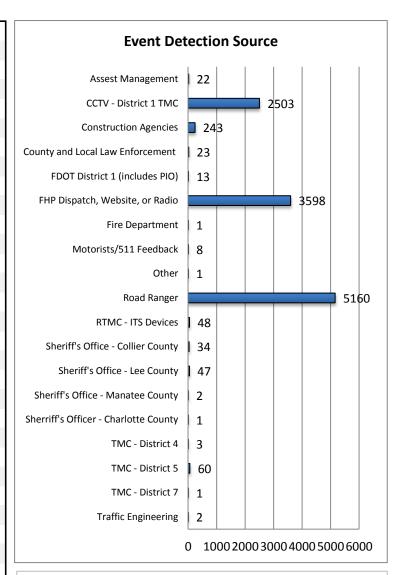

| 16. Event Detection Source:               |       |        |
|-------------------------------------------|-------|--------|
| Assest Management (includes Dbi & ICA)    | 22    | 0.2%   |
| CCTV - District 1 TMC                     | 2503  | 21.3%  |
| CCTV - Other                              | 0     | 0.0%   |
| Construction Agencies                     | 243   | 2.1%   |
| County and Local Law Enforcement          | 23    | 0.2%   |
| Emergency Operations Center               | 0     | 0.0%   |
| Emergency Operations Center-Lee           | 0     | 0.0%   |
| FDOT District 1 ITS Managers              | 0     | 0.0%   |
| FDOT District 1 (includes PIO)            | 13    | 0.1%   |
| FDOT Maintenance                          | 0     | 0.0%   |
| FHP Dispatch, Website, or Radio           | 3598  | 30.6%  |
| FHP Incident Alerts                       | 0     | 0.0%   |
| Fire Department                           | 1     | 0.0%   |
| HazMat/DEP                                | 0     | 0.0%   |
| мссо                                      | 0     | 0.0%   |
| Media                                     | 0     | 0.0%   |
| Motorists/511 Feedback                    | 8     | 0.1%   |
| Other                                     | 1     | 0.0%   |
| Other Airport                             | 0     | 0.0%   |
| Other Field Personnel                     | 0     | 0.0%   |
| Road Ranger                               | 5160  | 43.8%  |
| RTMC - ITS Devices (TSS & Safety Barrier) | 48    | 0.4%   |
| RTMC Scanner                              | 0     | 0.0%   |
| RTMC Staff (On Scene)                     | 0     | 0.0%   |
| Sherriff's Officer - Charlotte County     | 1     | 0.0%   |
| Sheriff's Office - Collier County         | 34    | 0.3%   |
| Sheriff's Office - Lee County             | 47    | 0.4%   |
| Sheriff's Office - Manatee County         | 2     | 0.0%   |
| Sheriff's Office - Sarasota County        | 0     | 0.0%   |
| SW Florida Internantion Airport           | 0     | 0.0%   |
| TMC - District 4                          | 3     | 0.0%   |
| TMC - District 5                          | 60    | 0.5%   |
| TMC - District 7                          | 1     | 0.0%   |
| TMC - Other Districts                     | 0     | 0.0%   |
| Tow Truck Companies                       | 0     | 0.0%   |
| Traffic Engineering                       | 2     | 0.0%   |
| Total Number of Incidents                 | 11770 | 100.0% |

Note: Event Detection Source Categories listed as zero are not included in the above chart.

| 17. Event Type Summary |             |                       |                              |
|------------------------|-------------|-----------------------|------------------------------|
| Event Types            | # of Events | Average On Scene Time | Average<br>Event<br>Duration |
| Abandoned Vehicle      | 593         | 1:53                  | 9:49                         |
| Amber Alert            | 2           | 0:00                  | 2:49                         |
| Bridge Work            | 0           | 0:00                  | 0:00                         |
| Brush Fire             | 51          | 1:39                  | 4:19                         |
| Congestion             | 122         | 0:00                  | 1:00                         |
| Crash                  | 1786        | 0:49                  | 1:08                         |
| Debris On Roadway      | 2166        | 0:11                  | 0:17                         |
| Disabled Vehicle       | 5690        | 0:24                  | 1:04                         |
| Emergency Vehicles     | 22          | 1:01                  | 1:34                         |
| Evacuation             | 0           | 0:00                  | 0:00                         |
| Flooding               | 0           | 0:00                  | 0:00                         |
| Interagency Coord.     | 5           | 0:01                  | 3:34                         |
| LEO Alert              | 0           | 0:00                  | 0:00                         |
| Other                  | 150         | 0:08                  | 0:19                         |
| Pedestrian             | 33          | 0:06                  | 0:14                         |
| Police Activity        | 642         | 0:18                  | 0:21                         |
| PSA                    | 3           | 0:00                  | 15:27                        |
| Road Work - Emergency  | 5           | 0:00                  | 4:05                         |
| Road Work - Scheduled  | 279         | 0:06                  | 6:15                         |
| Silver Alert           | 58          | 0:00                  | 4:06                         |
| Special Event          | 0           | 0:00                  | 0:00                         |
| Vehicle Fire           | 24          | 0:36                  | 0:52                         |
| Visibility             | 20          | 0:00                  | 3:57                         |
| Weather                | 96          | 0:02                  | 2:08                         |
| Wildlife               | 23          | 0:42                  | 0:52                         |
| Total Events           | 11770       | 7:56                  | 64:11                        |