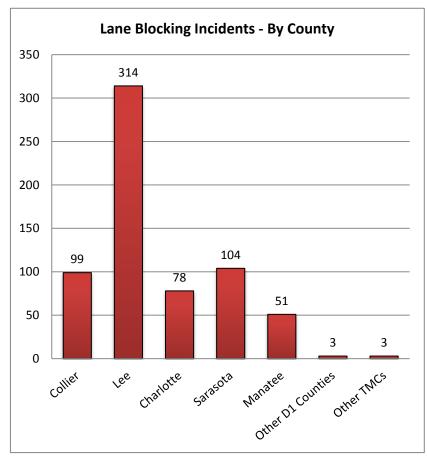

| 8. Lane Blocking In | icidents - By Co | ounty and Roa | dway:     |          |         |              |
|---------------------|------------------|---------------|-----------|----------|---------|--------------|
|                     | Collier          | Lee           | Charlotte | Sarasota | Manatee | Other Dist 1 |
| Roadways            | County           | County        | County    | County   | County  | Counties     |
| I-75                | 77               | 229           | 45        | 78       | 20      | -            |
| US-41               | 16               | 61            | 9         | 24       | 31      | -            |
| I-275               | -                | -             | -         | -        | 0       | -            |
| Arterials           | 6                | 24            | 24        | 2        | 0       | 3            |
| Total Incidents     | 99               | 314           | 78        | 104      | 51      | 3            |