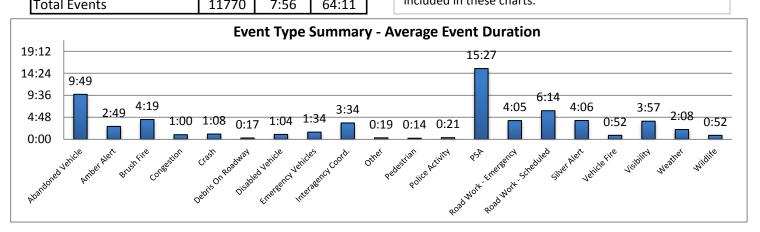

Note: Event Detection Source Categories listed as zero are not included in the above chart.

| 17. Event Type Summary |             |                       |                              |
|------------------------|-------------|-----------------------|------------------------------|
| Event Types            | # of Events | Average On Scene Time | Average<br>Event<br>Duration |
| Abandoned Vehicle      | 593         | 1:53                  | 9:49                         |
| Amber Alert            | 2           | 0:00                  | 2:49                         |
| Bridge Work            | 0           | 0:00                  | 0:00                         |
| Brush Fire             | 51          | 1:39                  | 4:19                         |
| Congestion             | 122         | 0:00                  | 1:00                         |
| Crash                  | 1786        | 0:49                  | 1:08                         |
| Debris On Roadway      | 2166        | 0:11                  | 0:17                         |
| Disabled Vehicle       | 5690        | 0:24                  | 1:04                         |
| Emergency Vehicles     | 22          | 1:01                  | 1:34                         |
| Evacuation             | 0           | 0:00                  | 0:00                         |
| Flooding               | 0           | 0:00                  | 0:00                         |
| Interagency Coord.     | 5           | 0:01                  | 3:34                         |
| LEO Alert              | 0           | 0:00                  | 0:00                         |
| Other                  | 150         | 0:08                  | 0:19                         |
| Pedestrian             | 33          | 0:06                  | 0:14                         |
| Police Activity        | 642         | 0:18                  | 0:21                         |
| PSA                    | 3           | 0:00                  | 15:27                        |
| Road Work - Emergency  | 5           | 0:00                  | 4:05                         |
| Road Work - Scheduled  | 279         | 0:06                  | 6:15                         |
| Silver Alert           | 58          | 0:00                  | 4:06                         |
| Special Event          | 0           | 0:00                  | 0:00                         |
| Vehicle Fire           | 24          | 0:36                  | 0:52                         |
| Visibility             | 20          | 0:00                  | 3:57                         |
| Weather                | 96          | 0:02                  | 2:08                         |
| Wildlife               | 23          | 0:42                  | 0:52                         |
| Total Events           | 11770       | 7:56                  | 64:11                        |

Note: Event Type Categories listed as zero are not included in these charts.