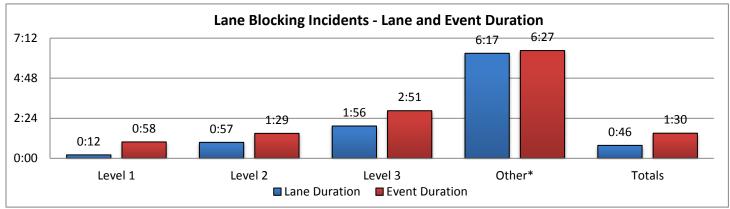

\*These are incidents that occurred outside of the District 1 coverage area but requires SWIFT SunGuide assistance.

| 9. LANE | BLOCKING | INCIDEN    | TS - By In | cident Lev | vel:     |          |                  |          |          |                 |          |          |
|---------|----------|------------|------------|------------|----------|----------|------------------|----------|----------|-----------------|----------|----------|
|         | Co       | llier Cour | nty        | Lee County |          |          | Charlotte County |          |          | Sarasota County |          |          |
|         |          | Lane       | Event      |            | Lane     | Event    |                  | Lane     | Event    |                 | Lane     | Event    |
|         | Events   | Duration   | Duration   | Events     | Duration | Duration | Events           | Duration | Duration | Evevnts         | Duration | Duration |
| Level 1 | 42       | 0:12       | 0:49       | 60         | 0:11     | 0:48     | 28               | 0:10     | 1:08     | 40              | 0:15     | 1:21     |
| Level 2 | 23       | 0:56       | 1:26       | 37         | 0:57     | 1:29     | 18               | 0:54     | 1:32     | 25              | 0:58     | 1:27     |
| Level 3 | 24       | 1:38       | 3:09       | 15         | 2:23     | 2:50     | 7                | 1:45     | 2:42     | 20              | 1:52     | 2:37     |
| Other*  | 10*      | 10:16      | 10:57      | 202*       | 6:06     | 6:15     | 25*              | 7:21     | 7:30     | 19*             | 5:32     | 5:36     |
| Totals  | 89       | 0:46       | 1:36       | 112        | 0:43     | 1:17     | 53               | 0:37     | 1:28     | 85              | 0:50     | 1:40     |

|         | Manatee County |          |          | Other Dist 1 Counties |          |          | Other Distrcit TMCs |          |          | Total   |          |          |
|---------|----------------|----------|----------|-----------------------|----------|----------|---------------------|----------|----------|---------|----------|----------|
|         |                | Lane     | Event    |                       | Lane     | Event    |                     | Lane     | Event    |         | Lane     | Event    |
|         | Events         | Duration | Duration | Events                | Duration | Duration | Events              | Duration | Duration | Evevnts | Duration | Duration |
| Level 1 | 20             | 0:13     | 1:00     | 0                     | 0:00     | 0:00     | 3                   | 0:21     | 0:27     | 193     | 0:12     | 0:58     |
| Level 2 | 16             | 1:03     | 1:38     | 0                     | 0:00     | 0:00     | 0                   | 0:00     | 0:00     | 119     | 0:57     | 1:29     |
| Level 3 | 7              | 1:38     | 2:14     | 3                     | 3:43     | 3:56     | 0                   | 0:00     | 0:00     | 76      | 1:56     | 2:51     |
| Other*  | 8*             | 4:25     | 4:34     | 0*                    | 0:00     | 0:00     | 0*                  | 0:00     | 0:00     | 264*    | 6:17     | 6:27     |
| Totals  | 43             | 0:45     | 1:26     | 3                     | 3:43     | 3:56     | 3                   | 0:21     | 0:27     | 388     | 0:46     | 1:30     |

<sup>\*</sup>Incidents classified as "Other" are police activity or scheduled road work, and are not included in the Level 1, 2, & 3 totals.

| 10. SunGuide Events - |         |        |           |          |         |           |             |           |
|-----------------------|---------|--------|-----------|----------|---------|-----------|-------------|-----------|
|                       | Collier | Lee    | Charlotte | Sarasota | Manatee | Other D-1 | Other Dist. | Total #   |
| Incidents             | County  | County | County    | County   | County  | Counties  | TMCs        | of Events |
| Abandoned Vehicle     | 158     | 179    | 50        | 129      | 76      | 0         | 1           | 593       |
| Amber Alerts          | 0       | 2      | 0         | 0        | 0       | 0         | 0           | 2         |
| Bridge Work           | 0       | 0      | 0         | 0        | 0       | 0         | 0           | 0         |
| Brush Fire            | 23      | 10     | 5         | 7        | 4       | 2         | 0           | 51        |
| Congestion            | 16      | 42     | 6         | 41       | 17      | 0         | 0           | 122       |
| Crash                 | 197     | 433    | 87        | 545      | 515     | 9         | 0           | 1786      |
| Debris                | 406     | 445    | 420       | 557      | 334     | 2         | 2           | 2166      |
| Disabled Vehicle      | 1985    | 1500   | 704       | 843      | 651     | 1         | 6           | 5690      |
| Emergency Vehicles    | 13      | 6      | 1         | 1        | 1       | 0         | 0           | 22        |
| Evacuation            | 0       | 0      | 0         | 0        | 0       | 0         | 0           | 0         |
| Flooding              | 0       | 0      | 0         | 0        | 0       | 0         | 0           | 0         |
| Interagency Coord.    | 0       | 1      | 0         | 0        | 1       | 0         | 3           | 5         |
| LEO Alerts            | 0       | 0      | 0         | 0        | 0       | 0         | 0           | 0         |
| Other                 | 9       | 37     | 22        | 51       | 31      | 0         | 0           | 150       |
| Pedestrian            | 7       | 6      | 2         | 2        | 16      | 0         | 0           | 33        |
| Police Activity       | 255     | 303    | 78        | 5        | 1       | 0         | 0           | 642       |
| PSA                   | 0       | 3      | 0         | 0        | 0       | 0         | 0           | 3         |
| Road Work - Emergency | 3       | 1      | 0         | 1        | 0       | 0         | 0           | 5         |
| Road Work - Scheduled | 17      | 196    | 31        | 22       | 13      | 0         | 0           | 279       |
| Silver Alert          | 0       | 58     | 0         | 0        | 0       | 0         | 0           | 58        |
| Special Events        | 0       | 0      | 0         | 0        | 0       | 0         | 0           | 0         |
| Vehicle Fire          | 4       | 6      | 3         | 9        | 2       | 0         | 0           | 24        |
| Visibility            | 15      | 4      | 1         | 0        | 0       | 0         | 0           | 20        |
| Weather               | 43      | 33     | 19        | 1        | 0       | 0         | 0           | 96        |
| Wildlife              | 16      | 3      | 1         | 2        | 1       | 0         | 0           | 23        |
| Total Incidents       | 3167    | 3268   | 1430      | 2216     | 1663    | 14        | 12          | 11770     |