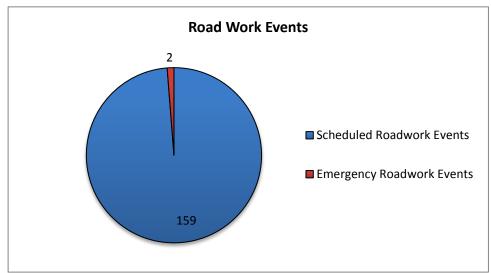

<sup>\*</sup> The DMS used for "Unplanned Events" includes crashes, congestion, visibility, silver alerts, etc.

| 14. Road Work - DMS Statistics: |           |                          |                   |
|---------------------------------|-----------|--------------------------|-------------------|
| Scheduled                       | Emergency |                          | Total # Road Work |
| Road Work                       | Road Work |                          | Patterns          |
| 159                             | 2         |                          | 161               |
| # DMS Used for Road Work        |           | Average # of DMS/Pattern |                   |
| 545                             |           |                          | 3                 |