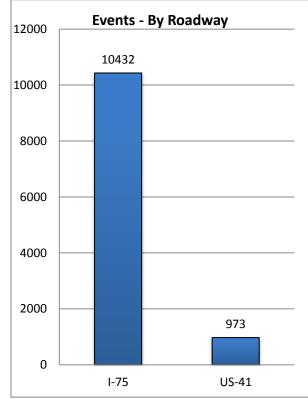

| Total Events on US-41 |
|-----------------------|
| 973                   |

| Total Events on I- | 75 |
|--------------------|----|
| 10432              |    |

Note: The charts for these tables appear on the following page.