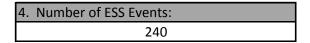

# 3. Number of RISC Events: 0

| 6. Average Open Roads Policy &          |      |  |  |  |  |  |  |
|-----------------------------------------|------|--|--|--|--|--|--|
| Normal Traffic Times for I-75 Incidents |      |  |  |  |  |  |  |
| Average Incident Duration From First    | 0:46 |  |  |  |  |  |  |
| Responder Arrival to Travel Lane Open   | 0.40 |  |  |  |  |  |  |
| Average Incident Duration From First    | 0:59 |  |  |  |  |  |  |
| Responder Notified to Travel Lane Open  | 0.59 |  |  |  |  |  |  |
| Average Incident Duration From First    | 1:26 |  |  |  |  |  |  |
| Responder Notified to Normal Traffic    | 1.20 |  |  |  |  |  |  |