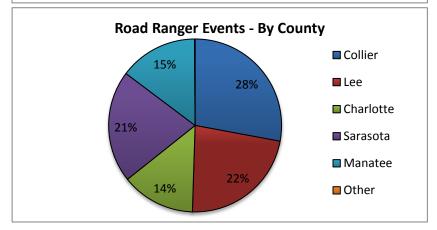

| 19. Road Ranger Events<br>By County: |             |
|--------------------------------------|-------------|
| District 1                           | Road Ranger |
| Counties                             | Events      |
| Collier                              | 2207        |
| Lee                                  | 1784        |
| Charlotte                            | 1090        |
| Sarasota                             | 1657        |
| Manatee 1157                         |             |
| Other 8                              |             |
| Totals                               | 7903        |