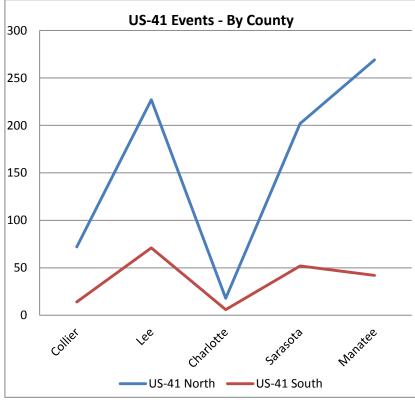

| US-41 Northbound |     |  |
|------------------|-----|--|
| Collier 72       |     |  |
| Lee              | 227 |  |
| Charlotte        | 18  |  |
| Sarasota         | 202 |  |
| Manatee          | 269 |  |
| North Total      | 788 |  |

| US-41 Southbound |     |  |
|------------------|-----|--|
| Collier 14       |     |  |
| Lee              | 71  |  |
| Charlotte        | 6   |  |
| Sarasota         | 52  |  |
| Manatee          | 42  |  |
| South Total      | 185 |  |