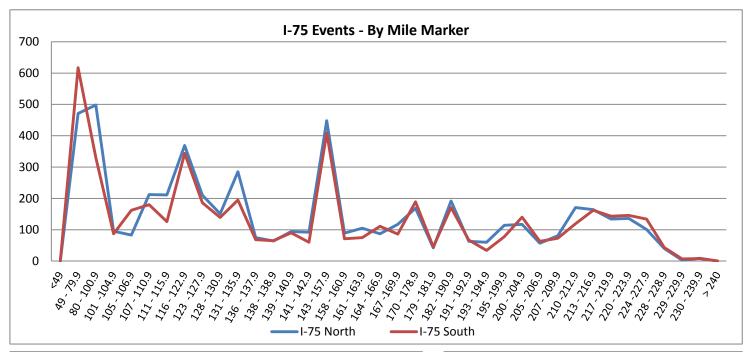

| 15. Event Location - Summary By Exit Reference | <u>:</u> : |
|------------------------------------------------|------------|
|------------------------------------------------|------------|

| 13. Event Location - Summary by Exit Reference. |      |                     |      |  |
|-------------------------------------------------|------|---------------------|------|--|
| I-75 Northbound                                 |      | I-75 Southbo        | und  |  |
| Mile <49                                        | 0    | Mile <49            | 0    |  |
| Mile 49-79.9                                    | 471  | Mile 49-79.9        | 617  |  |
| Mile 80-100.9                                   | 498  | Mile 80-100.9       | 330  |  |
| Mile 101-104.9                                  | 95   | Mile 101-104.9      | 87   |  |
| Mile 105-106.9                                  | 83   | Mile 105-106.9      | 162  |  |
| Mile 107-110.9                                  | 212  | Mile 107-110.9      | 180  |  |
| Mile 111-115.9                                  | 211  | Mile 111-115.9      | 126  |  |
| Mile 116-122.9                                  | 369  | Mile 116-122.9      | 344  |  |
| Mile 123-127.9                                  | 210  | Mile 123-127.9      | 186  |  |
| Mile 128-130.9                                  | 151  | Mile 128-130.9      | 139  |  |
| Mile 131-135.9                                  | 285  | Mile 131-135.9      | 195  |  |
| Mile 136 -137.9                                 | 75   | Mile 136 -137.9     | 68   |  |
| Mile 138 -138.9                                 | 64   | Mile 138 -138.9     | 65   |  |
| Mile 139 - 140.9                                | 94   | Mile 139 - 140.9    | 90   |  |
| Mile 141 - 142.9                                | 92   | Mile 141 - 142.9    | 60   |  |
| Mile 143 - 157.9                                | 448  | Mile 143 - 157.9    | 409  |  |
| Mile 158 - 160.9                                | 89   | Mile 158 - 160.9    | 71   |  |
| Mile 161 - 163.9                                | 105  | Mile 161 - 163.9    | 75   |  |
| Mile 164 - 166.9                                | 87   | Mile 164 - 166.9    | 111  |  |
| Mile 167 -169.9                                 | 117  | Mile 167 -169.9     | 86   |  |
| Mile 170 - 178.9                                | 169  | Mile 170 - 178.9    | 189  |  |
| Mile 179 - 181.9                                | 42   | Mile 179 - 181.9    | 45   |  |
| Mile 182 - 190.9                                | 192  | Mile 182 - 190.9    | 171  |  |
| Mile 191 - 192.9                                | 63   | Mile 191 - 192.9    | 67   |  |
| Mile 193 - 194.9                                | 60   | Mile 193 - 194.9    | 34   |  |
| Mile 195 -199.9                                 | 114  | Mile 195 -199.9     | 78   |  |
| Mile 200 - 204.9                                | 117  | Mile 200 - 204.9    | 140  |  |
| Mile 205 - 206.9                                | 57   | Mile 205 - 206.9    | 63   |  |
| Mile 207 - 209.9                                | 81   | Mile 207 - 209.9    | 73   |  |
| Mile 210 -212.9                                 | 171  | Mile 210 -212.9     | 119  |  |
| Mile 213 - 216.9                                | 164  | Mile 213 - 216.9    | 162  |  |
| Mile 217 - 219.9                                | 134  | Mile 217 - 219.9 14 |      |  |
| Mile 220 - 223.9                                | 136  | Mile 220 - 223.9 14 |      |  |
| Mile 224 -227.9                                 | 101  | Mile 224 -227.9 134 |      |  |
| Mile 228 - 228.9                                | 40   | Mile 228 - 228.9 43 |      |  |
| Mile 229 -229.9                                 | 3    | Mile 229 -229.9 7   |      |  |
| Mile 230 - 239.9                                | 9    | Mile 230 - 239.9    | 8    |  |
| > Mile 240                                      | 0    | > Mile 240 0        |      |  |
| North Total                                     | 5409 | South Total         | 5023 |  |