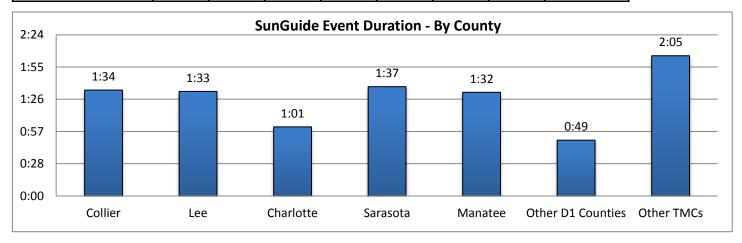

Note: Incident categories that are listed as zero are not included in the chart below.

| 11. SunGuide Event Du |         |        |           |                      |        |           |             |          |
|-----------------------|---------|--------|-----------|----------------------|--------|-----------|-------------|----------|
|                       | Collier | Lee    | Charlotte | Charlotte Sarasota M |        | Other D-1 | Other Dist. | All      |
| Incidents             | County  | County | County    | County               | County | Counties  | TMCs        | Counties |
| Abandoned Vehicle     | 12:56   | 7:19   | 7:10      | 10:24                | 9:54   | 0:00      | 17:21       | 9:49     |
| Amber Alerts          | 0:00    | 2:49   | 0:00      | 0:00                 | 0:00   | 0:00      | 0:00        | 2:49     |
| Bridge Work           | 0:00    | 0:00   | 0:00      | 0:00                 | 0:00   | 0:00      | 0:00        | 0:00     |
| Brush Fire            | 8:21    | 1:16   | 0:48      | 1:17                 | 0:27   | 0:11      | 0:00        | 4:18     |
| Congestion            | 0:35    | 0:37   | 0:29      | 1:23                 | 1:33   | 0:00      | 0:00        | 0:59     |
| Crash                 | 1:13    | 1:02   | 1:26      | 1:10                 | 1:08   | 1:01      | 0:00        | 1:08     |
| Debris                | 0:14    | 0:16   | 0:10      | 0:23                 | 0:21   | 0:37      | 0:02        | 0:17     |
| Disabled Vehicle      | 1:00    | 0:52   | 0:54      | 1:24                 | 1:33   | 0:47      | 0:29        | 1:04     |
| Emergency Vehicles    | 2:20    | 0:23   | 0:14      | 1:12                 | 0:11   | 0:00      | 0:00        | 1:33     |
| Evacuation            | 0:00    | 0:00   | 0:00      | 0:00                 | 0:00   | 0:00      | 0:00        | 0:00     |
| Flooding              | 0:00    | 0:00   | 0:00      | 0:00                 | 0:00   | 0:00      | 0:00        | 0:00     |
| Interagency Coord.    | 0:00    | 0:39   | 0:00      | 0:00                 | 3:01   | 0:00      | 1:34        | 1:40     |
| LEO Alerts            | 0:00    | 0:00   | 0:00      | 0:00                 | 0:00   | 0:00      | 0:00        | 0:00     |
| Other                 | 0:26    | 0:16   | 0:11      | 0:25                 | 0:13   | 0:00      | 0:00        | 0:18     |
| Pedestrian            | 0:11    | 0:12   | 0:47      | 0:08                 | 0:12   | 0:00      | 0:00        | 0:13     |
| Police Activity       | 0:21    | 0:24   | 0:20      | 0:17                 | 0:04   | 0:00      | 0:00        | 0:22     |
| PSA                   | 0:00    | 15:23  | 0:00      | 0:00                 | 0:00   | 0:00      | 0:00        | 15:23    |
| Road Work - Emergency | 0:31    | 17:14  | 0:00      | 1:36                 | 0:00   | 0:00      | 0:00        | 4:04     |
| Road Work - Scheduled | 6:46    | 6:51   | 6:36      | 6:04                 | 4:19   | 0:00      | 0:00        | 6:38     |
| Silver Alert          | 0:00    | 4:06   | 0:00      | 0:00                 | 0:00   | 0:00      | 0:00        | 4:06     |
| Special Events        | 0:00    | 0:00   | 0:00      | 0:00                 | 0:00   | 0:00      | 0:00        | 0:00     |
| Vehicle Fire          | 1:06    | 0:46   | 0:51      | 0:48                 | 0:57   | 0:00      | 0:00        | 0:51     |
| Visibility            | 4:41    | 1:50   | 1:28      | 0:00                 | 0:00   | 0:00      | 0:00        | 3:57     |
| Weather               | 2:14    | 2:09   | 1:54      | 1:45                 | 0:00   | 0:00      | 0:00        | 2:08     |
| Wildlife              | 1:00    | 0:37   | 0:18      | 0:02                 | 1:58   | 0:00      | 0:00        | 0:52     |
| Total Incidents       | 1:34    | 1:33   | 1:01      | 1:37                 | 1:32   | 0:49      | 2:05        | 1:30     |