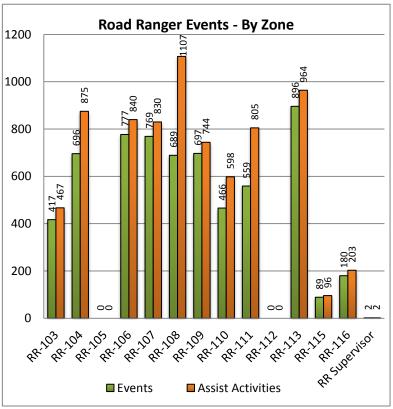

| 20. Road Ranger Events - By Zone: |             |            |
|-----------------------------------|-------------|------------|
| Road Ranger                       | Road Ranger | Assist     |
| Zones                             | Events      | Activities |
| RR-103                            | 417         | 467        |
| RR-104                            | 696         | 875        |
| RR-105                            | 0           | 0          |
| RR-106                            | 777         | 840        |
| RR-107                            | 769         | 830        |
| RR-108                            | 689         | 1107       |
| RR-109                            | 697         | 744        |
| RR-110                            | 466         | 598        |
| RR-111                            | 559         | 805        |
| RR-112                            | 0           | 0          |
| RR-113                            | 896         | 964        |
| RR-115                            | 89          | 96         |
| RR-116                            | 180         | 203        |
| RR Supervisor                     | 2           | 2          |
| Totals                            | 6237        | 7531       |