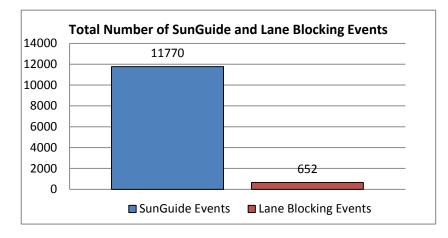

Please note that all times in this report are in HH:MM format except where specifically noted.

| 1. | Total Number of SunGuide Events: |
|----|----------------------------------|
|    | 11770                            |

| 2. | Number of Lane Blocking Events: |
|----|---------------------------------|
|    | 652                             |