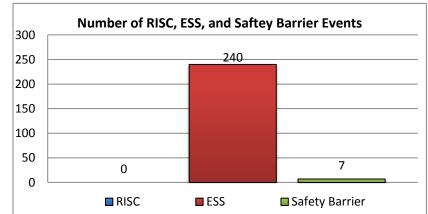

# 3. Number of RISC Events: 0

| 6. Average Open Roads Policy &          |      |  |  |  |  |  |  |
|-----------------------------------------|------|--|--|--|--|--|--|
| Normal Traffic Times for I-75 Incidents |      |  |  |  |  |  |  |
| Average Incident Duration From First    | 0:46 |  |  |  |  |  |  |
| Responder Arrival to Travel Lane Open   | 0.40 |  |  |  |  |  |  |
| Average Incident Duration From First    | 0:59 |  |  |  |  |  |  |
| Responder Notified to Travel Lane Open  | 0.59 |  |  |  |  |  |  |
| Average Incident Duration From First    | 1:26 |  |  |  |  |  |  |
| Responder Notified to Normal Traffic    | 1.20 |  |  |  |  |  |  |