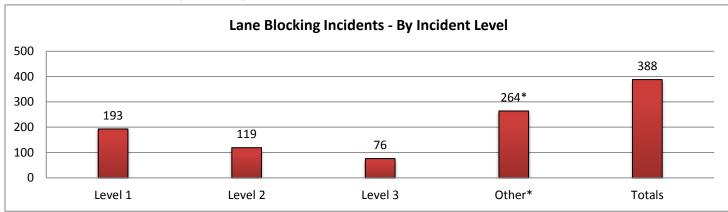

\*These are incidents that occurred outside of the District 1 coverage area but requires SWIFT SunGuide assistance.

| 9. LANE | BLOCKING | INCIDEN    | TS - By In | cident Lev | vel:     |          |                  |          |          |                 |          |          |
|---------|----------|------------|------------|------------|----------|----------|------------------|----------|----------|-----------------|----------|----------|
|         | Co       | llier Cour | nty        | Lee County |          |          | Charlotte County |          |          | Sarasota County |          |          |
|         |          | Lane       | Event      |            | Lane     | Event    |                  | Lane     | Event    |                 | Lane     | Event    |
|         | Events   | Duration   | Duration   | Events     | Duration | Duration | Events           | Duration | Duration | Evevnts         | Duration | Duration |
| Level 1 | 42       | 0:12       | 0:49       | 60         | 0:11     | 0:48     | 28               | 0:10     | 1:08     | 40              | 0:15     | 1:21     |
| Level 2 | 23       | 0:56       | 1:26       | 37         | 0:57     | 1:29     | 18               | 0:54     | 1:32     | 25              | 0:58     | 1:27     |
| Level 3 | 24       | 1:38       | 3:09       | 15         | 2:23     | 2:50     | 7                | 1:45     | 2:42     | 20              | 1:52     | 2:37     |
| Other*  | 10*      | 10:16      | 10:57      | 202*       | 6:06     | 6:15     | 25*              | 7:21     | 7:30     | 19*             | 5:32     | 5:36     |
| Totals  | 89       | 0:46       | 1:36       | 112        | 0:43     | 1:17     | 53               | 0:37     | 1:28     | 85              | 0:50     | 1:40     |

|         | Manatee County |          |          | Other Dist 1 Counties |          |          | Other Distrcit TMCs |          |          | Total   |          |          |
|---------|----------------|----------|----------|-----------------------|----------|----------|---------------------|----------|----------|---------|----------|----------|
|         |                | Lane     | Event    |                       | Lane     | Event    |                     | Lane     | Event    |         | Lane     | Event    |
|         | Events         | Duration | Duration | Events                | Duration | Duration | Events              | Duration | Duration | Evevnts | Duration | Duration |
| Level 1 | 20             | 0:13     | 1:00     | 0                     | 0:00     | 0:00     | 3                   | 0:21     | 0:27     | 193     | 0:12     | 0:58     |
| Level 2 | 16             | 1:03     | 1:38     | 0                     | 0:00     | 0:00     | 0                   | 0:00     | 0:00     | 119     | 0:57     | 1:29     |
| Level 3 | 7              | 1:38     | 2:14     | 3                     | 3:43     | 3:56     | 0                   | 0:00     | 0:00     | 76      | 1:56     | 2:51     |
| Other*  | 8*             | 4:25     | 4:34     | 0*                    | 0:00     | 0:00     | 0*                  | 0:00     | 0:00     | 264*    | 6:17     | 6:27     |
| Totals  | 43             | 0:45     | 1:26     | 3                     | 3:43     | 3:56     | 3                   | 0:21     | 0:27     | 388     | 0:46     | 1:30     |

<sup>\*</sup>Incidents classified as "Other" are police activity or scheduled road work, and are not included in the Level 1, 2, & 3 totals.

| 10. SunGuide Events - |         |        |           |          |         |           |             |           |
|-----------------------|---------|--------|-----------|----------|---------|-----------|-------------|-----------|
|                       | Collier | Lee    | Charlotte | Sarasota | Manatee | Other D-1 | Other Dist. | Total #   |
| Incidents             | County  | County | County    | County   | County  | Counties  | TMCs        | of Events |
| Abandoned Vehicle     | 158     | 179    | 50        | 129      | 76      | 0         | 1           | 593       |
| Amber Alerts          | 0       | 2      | 0         | 0        | 0       | 0         | 0           | 2         |
| Bridge Work           | 0       | 0      | 0         | 0        | 0       | 0         | 0           | 0         |
| Brush Fire            | 23      | 10     | 5         | 7        | 4       | 2         | 0           | 51        |
| Congestion            | 16      | 42     | 6         | 41       | 17      | 0         | 0           | 122       |
| Crash                 | 197     | 433    | 87        | 545      | 515     | 9         | 0           | 1786      |
| Debris                | 406     | 445    | 420       | 557      | 334     | 2         | 2           | 2166      |
| Disabled Vehicle      | 1985    | 1500   | 704       | 843      | 651     | 1         | 6           | 5690      |
| Emergency Vehicles    | 13      | 6      | 1         | 1        | 1       | 0         | 0           | 22        |
| Evacuation            | 0       | 0      | 0         | 0        | 0       | 0         | 0           | 0         |
| Flooding              | 0       | 0      | 0         | 0        | 0       | 0         | 0           | 0         |
| Interagency Coord.    | 0       | 1      | 0         | 0        | 1       | 0         | 3           | 5         |
| LEO Alerts            | 0       | 0      | 0         | 0        | 0       | 0         | 0           | 0         |
| Other                 | 9       | 37     | 22        | 51       | 31      | 0         | 0           | 150       |
| Pedestrian            | 7       | 6      | 2         | 2        | 16      | 0         | 0           | 33        |
| Police Activity       | 255     | 303    | 78        | 5        | 1       | 0         | 0           | 642       |
| PSA                   | 0       | 3      | 0         | 0        | 0       | 0         | 0           | 3         |
| Road Work - Emergency | 3       | 1      | 0         | 1        | 0       | 0         | 0           | 5         |
| Road Work - Scheduled | 17      | 196    | 31        | 22       | 13      | 0         | 0           | 279       |
| Silver Alert          | 0       | 58     | 0         | 0        | 0       | 0         | 0           | 58        |
| Special Events        | 0       | 0      | 0         | 0        | 0       | 0         | 0           | 0         |
| Vehicle Fire          | 4       | 6      | 3         | 9        | 2       | 0         | 0           | 24        |
| Visibility            | 15      | 4      | 1         | 0        | 0       | 0         | 0           | 20        |
| Weather               | 43      | 33     | 19        | 1        | 0       | 0         | 0           | 96        |
| Wildlife              | 16      | 3      | 1         | 2        | 1       | 0         | 0           | 23        |
| Total Incidents       | 3167    | 3268   | 1430      | 2216     | 1663    | 14        | 12          | 11770     |