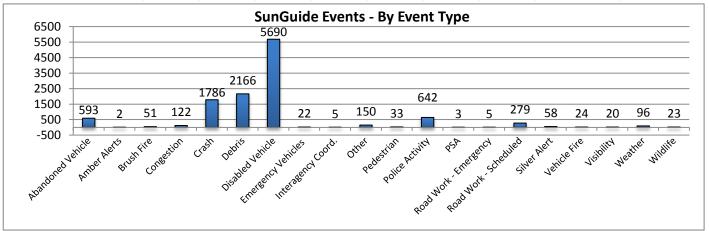

<sup>\*</sup>Incidents classified as "Other" are police activity or scheduled road work, and are not included in the Level 1, 2, & 3 totals.

| 10. SunGuide Events - |         |        |           |          |         |           |             |           |
|-----------------------|---------|--------|-----------|----------|---------|-----------|-------------|-----------|
|                       | Collier | Lee    | Charlotte | Sarasota | Manatee | Other D-1 | Other Dist. | Total #   |
| Incidents             | County  | County | County    | County   | County  | Counties  | TMCs        | of Events |
| Abandoned Vehicle     | 158     | 179    | 50        | 129      | 76      | 0         | 1           | 593       |
| Amber Alerts          | 0       | 2      | 0         | 0        | 0       | 0         | 0           | 2         |
| Bridge Work           | 0       | 0      | 0         | 0        | 0       | 0         | 0           | 0         |
| Brush Fire            | 23      | 10     | 5         | 7        | 4       | 2         | 0           | 51        |
| Congestion            | 16      | 42     | 6         | 41       | 17      | 0         | 0           | 122       |
| Crash                 | 197     | 433    | 87        | 545      | 515     | 9         | 0           | 1786      |
| Debris                | 406     | 445    | 420       | 557      | 334     | 2         | 2           | 2166      |
| Disabled Vehicle      | 1985    | 1500   | 704       | 843      | 651     | 1         | 6           | 5690      |
| Emergency Vehicles    | 13      | 6      | 1         | 1        | 1       | 0         | 0           | 22        |
| Evacuation            | 0       | 0      | 0         | 0        | 0       | 0         | 0           | 0         |
| Flooding              | 0       | 0      | 0         | 0        | 0       | 0         | 0           | 0         |
| Interagency Coord.    | 0       | 1      | 0         | 0        | 1       | 0         | 3           | 5         |
| LEO Alerts            | 0       | 0      | 0         | 0        | 0       | 0         | 0           | 0         |
| Other                 | 9       | 37     | 22        | 51       | 31      | 0         | 0           | 150       |
| Pedestrian            | 7       | 6      | 2         | 2        | 16      | 0         | 0           | 33        |
| Police Activity       | 255     | 303    | 78        | 5        | 1       | 0         | 0           | 642       |
| PSA                   | 0       | 3      | 0         | 0        | 0       | 0         | 0           | 3         |
| Road Work - Emergency | 3       | 1      | 0         | 1        | 0       | 0         | 0           | 5         |
| Road Work - Scheduled | 17      | 196    | 31        | 22       | 13      | 0         | 0           | 279       |
| Silver Alert          | 0       | 58     | 0         | 0        | 0       | 0         | 0           | 58        |
| Special Events        | 0       | 0      | 0         | 0        | 0       | 0         | 0           | 0         |
| Vehicle Fire          | 4       | 6      | 3         | 9        | 2       | 0         | 0           | 24        |
| Visibility            | 15      | 4      | 1         | 0        | 0       | 0         | 0           | 20        |
| Weather               | 43      | 33     | 19        | 1        | 0       | 0         | 0           | 96        |
| Wildlife              | 16      | 3      | 1         | 2        | 1       | 0         | 0           | 23        |
| Total Incidents       | 3167    | 3268   | 1430      | 2216     | 1663    | 14        | 12          | 11770     |