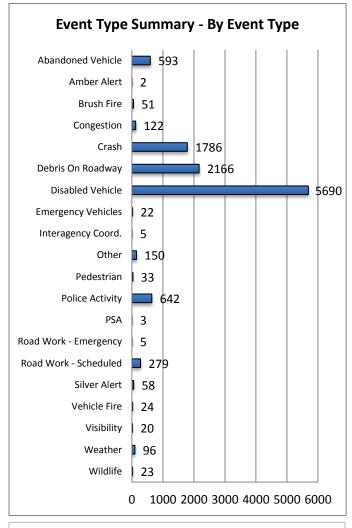

Note: Event Detection Source Categories listed as zero are not included in the above chart.

| 17. Event Type Summary |             |                       |                              |
|------------------------|-------------|-----------------------|------------------------------|
| Event Types            | # of Events | Average On Scene Time | Average<br>Event<br>Duration |
| Abandoned Vehicle      | 593         | 1:53                  | 9:49                         |
| Amber Alert            | 2           | 0:00                  | 2:49                         |
| Bridge Work            | 0           | 0:00                  | 0:00                         |
| Brush Fire             | 51          | 1:39                  | 4:19                         |
| Congestion             | 122         | 0:00                  | 1:00                         |
| Crash                  | 1786        | 0:49                  | 1:08                         |
| Debris On Roadway      | 2166        | 0:11                  | 0:17                         |
| Disabled Vehicle       | 5690        | 0:24                  | 1:04                         |
| Emergency Vehicles     | 22          | 1:01                  | 1:34                         |
| Evacuation             | 0           | 0:00                  | 0:00                         |
| Flooding               | 0           | 0:00                  | 0:00                         |
| Interagency Coord.     | 5           | 0:01                  | 3:34                         |
| LEO Alert              | 0           | 0:00                  | 0:00                         |
| Other                  | 150         | 0:08                  | 0:19                         |
| Pedestrian             | 33          | 0:06                  | 0:14                         |
| Police Activity        | 642         | 0:18                  | 0:21                         |
| PSA                    | 3           | 0:00                  | 15:27                        |
| Road Work - Emergency  | 5           | 0:00                  | 4:05                         |
| Road Work - Scheduled  | 279         | 0:06                  | 6:15                         |
| Silver Alert           | 58          | 0:00                  | 4:06                         |
| Special Event          | 0           | 0:00                  | 0:00                         |
| Vehicle Fire           | 24          | 0:36                  | 0:52                         |
| Visibility             | 20          | 0:00                  | 3:57                         |
| Weather                | 96          | 0:02                  | 2:08                         |
| Wildlife               | 23          | 0:42                  | 0:52                         |
| Total Events           | 11770       | 7:56                  | 64:11                        |

Note: Event Type Categories listed as zero are not included in these charts.