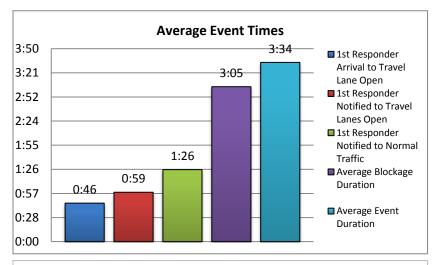

# 3. Number of RISC Events: 0

| 6. Average Open Roads Policy &          |      |  |  |  |  |  |  |
|-----------------------------------------|------|--|--|--|--|--|--|
| Normal Traffic Times for I-75 Incidents |      |  |  |  |  |  |  |
| Average Incident Duration From First    | 0:46 |  |  |  |  |  |  |
| Responder Arrival to Travel Lane Open   | 0.40 |  |  |  |  |  |  |
| Average Incident Duration From First    | 0:59 |  |  |  |  |  |  |
| Responder Notified to Travel Lane Open  | 0.59 |  |  |  |  |  |  |
| Average Incident Duration From First    | 1:26 |  |  |  |  |  |  |
| Responder Notified to Normal Traffic    | 1.20 |  |  |  |  |  |  |

| 7. Average Blockage/Event Duration - |       |  |  |  |  |  |  |
|--------------------------------------|-------|--|--|--|--|--|--|
| For All Lane Blocking Events         |       |  |  |  |  |  |  |
| Number of Events                     | 11770 |  |  |  |  |  |  |
| Number of Lane Blocking Events       | 652   |  |  |  |  |  |  |
| Number of Secondary Incidents        | 58    |  |  |  |  |  |  |
| Average Blockage Duration            | 3:05  |  |  |  |  |  |  |
| Average Event Duration               | 3:34  |  |  |  |  |  |  |